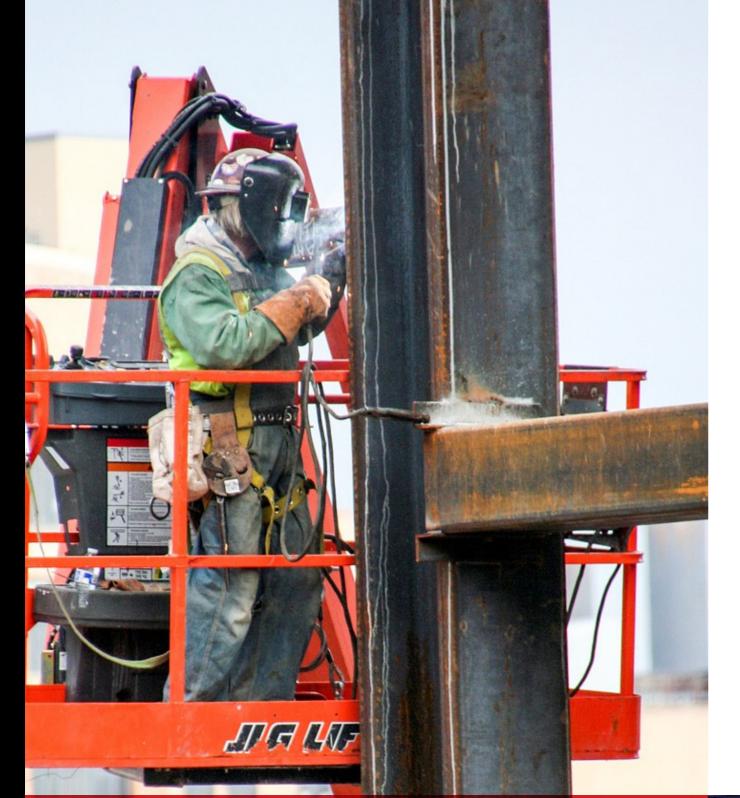

### **Enhancing the lifespan of your** fixed Plant and Assets.

PLI uses our Quality Management System to specialise in all steel and fixed plant asset remediation

PLI adds value to our clients through early identification of root cause erosion and corrosion control problems. Our steel structure remediation team will customise our maintenance protection programmes to each client needs. services Include

- Structural and durability engineering services
- Replacement and repair of degraded structural members, beams and plates
- Steel sand blasting and HP water jetting
- coatings
- Steel sand blasting and water jetting
- Onsite steel cutting and welding and fabrication
- Reinstatement of walkways, platforms, handrails, grating and guarding.

## Steel Structure Remediation

Repairs and new paint systems to corrosion protection